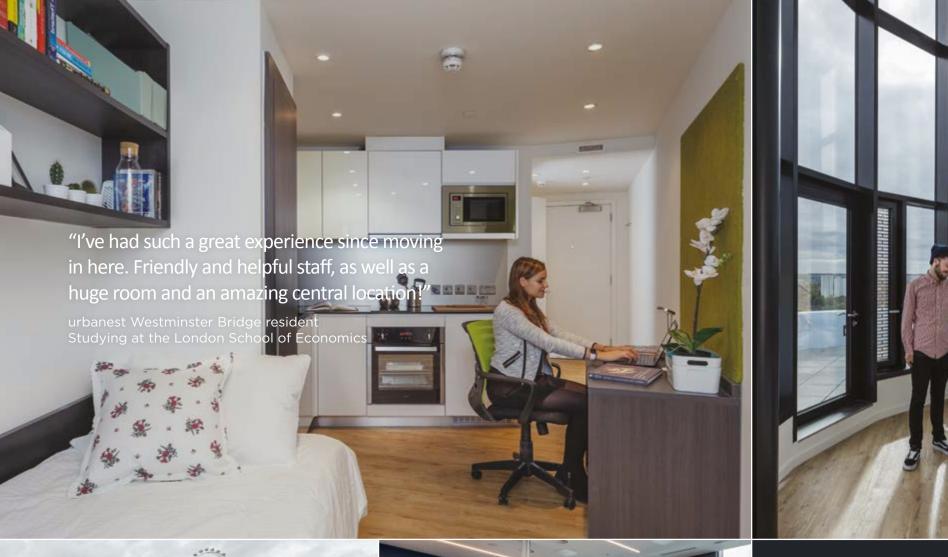

room and gym
Communal and private study space
Unique air exchange system keeps out pollution and allergens
Naturally controlled air temperature makes living comfortable













Standard & large studios and 2-6 person apartments

7th floor social space and roof terrace

Fitness room

Bike store & free-to-use bicycles









Standard & duplex apartments, twin rooms and studios

7th floor common room and roof terrace

On-site supermarket

Bike store & free-to-use bicycles









45 large and standard studios

31st floor rooftop social space

Covered roof terrace with panoramic views

Mezzanine workspace and study rooms

Cinema Room













2-9 person apartments and studios

Study space with free-to-use iMacs

Social space and cinema room

Free-to use bicycles & bike store









penthouse apartments, twin rooms and studios 18th floor common room and roof terrace Games and cinema rooms Indoor swimming pool Gym, sauna & fitness suite











A range of apartments and studios

Extensive social and study spaces

Roman Wall exhibition and café space

Free-to use bicycles & bike store











A range of private and en-suite apartments and studios

Common room and social spaces

Communal study areas

TV lounge









Studios, luxury studios and a range of apartments

13th floor social space

Gaming, table tennis & foosball tables

Cinema room



### How to book

## **Arrange a viewing**

Booking is easy, it's as simple as 1, 2, 3!

Arranging a viewing is easy

- 2. Use our live availability search to find your preferred nest
- 3. Book online





#### To chec