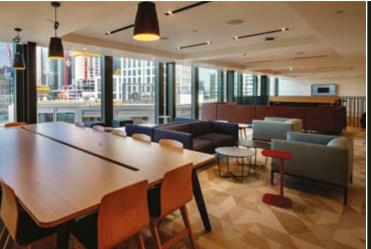

Brand new private, ensuite & studio apartments
Rooftop social space, cinema room and gym
Communal and private study space
Unique air exchange system keeps out pollution and allergens
Naturally controlled air temperature makes living comfortable

Standard & large studios and 2-6 person apartments

7th floor social space and roof terrace

Fitness room

Bike store & free-to-use bicycles

Standard & duplex apartments, twin rooms and studios

7th floor common room and roof terrace

On-site supermarket

Bike store & free-to-use bicycles

45 large and standard studios

31st floor rooftop social space

Covered roof terrace with panoramic views

Mezzanine workspace and study rooms

Cinema Room

2-9 person apartments and studios

Study space with free-to-use iMacs

Social space and cinema room

Free-to use bicycles & bike store

penthouse apartments, twin rooms and studios 18th floor common room and roof terrace Games and cinema rooms Indoor swimming pool Gym, sauna & fitness suite

A range of apartments and studios

Extensive social and study spaces

Roman Wall exhibition and café space

Free-to use bicycles & bike store

A range of private and en-suite apartments and studios

Common room and social spaces

Communal study areas

TV lounge

Studios, luxury studios and a range of apartments

13th floor social space

Gaming, table tennis & foosball tables

Cinema room