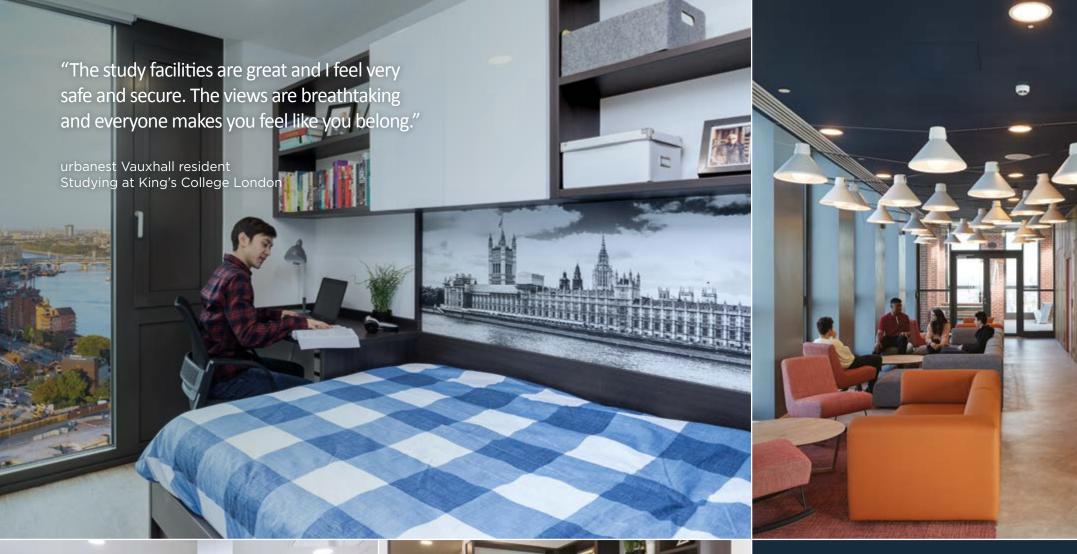

Whichever nest you choose, you can be sure that staying with urbanest will feel like home from home. With comfy beds, ample storage and underfloor heating, all of our rooms, studios and duplex apartments are designed for easy student living.

We make studying simple with large desks and sound-insulated walls in every room as well as private and communal study areas in every building.