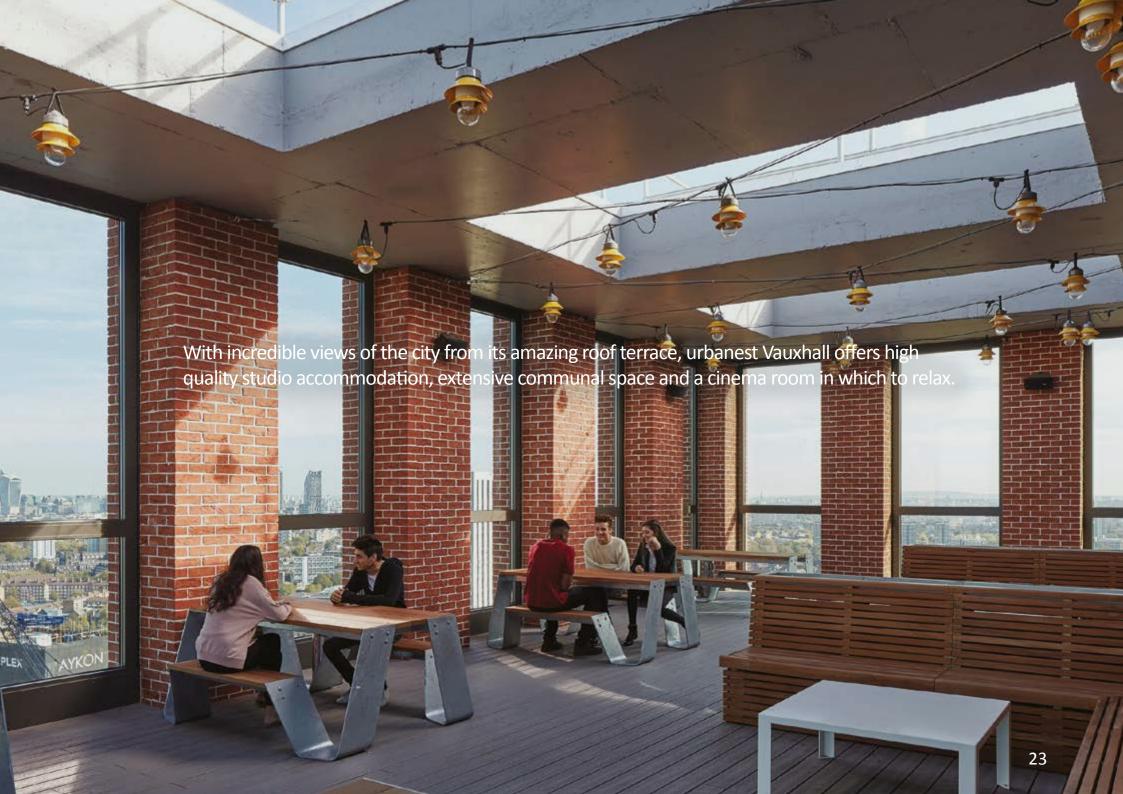

On-site supermarket

Bike store & free-to-use bicycles

45 large and standard studios

31st floor rooftop social space

Covered roof terrace with panoramic views

Mezzanine workspace and study rooms

Cinema Room

2-9 person apartments and studios