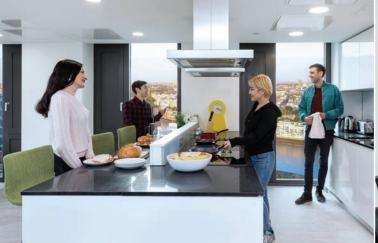

**Kitchen Pack** – kit out your kitchen before you arrive with a pack that includes all the essentials.

**Bedding Pack** – make your room even more comfortable before you arrive with a linen pack that includes a duvet and cover, two pillows and pillow covers, a fitted sheet, a hand towel and a bath towel.