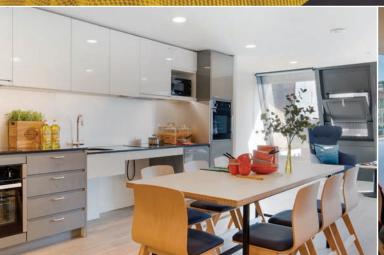

**Kitchen Pack** – kit out your kitchen before you arrive with a pack that includes all the essentials.

**Bedding Pack** – make your room even more comfortable before you arrive with a linen pack that includes a duvet and cover, two pillows and pillow covers, a fitted sheet, a hand towel and a bath towel.