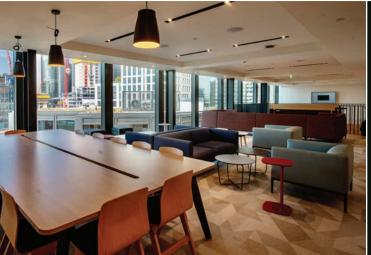

We make studying simple with large desks and sound-insulated walls in every room as well as private and communal study areas in every building.