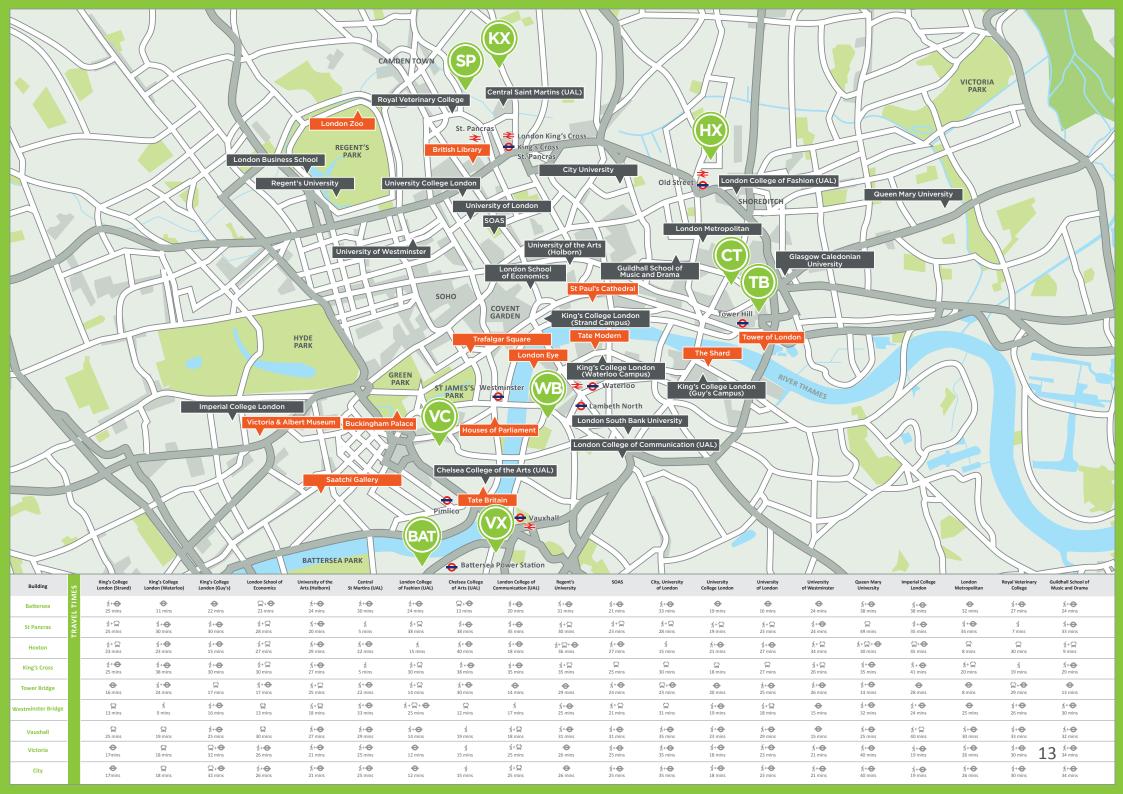

### Your nest, as you want it.

Uniquely, all 9 urbanest properties are located in distinctive areas of central London, so you can choose the nest that best suits your lifestyle or that is closest to your uni.

#### **Every urbanest building guarantees:**

- A Zone 1 tube location close to uni, transport links and amenities
- A 24/7 on-site team, CCTV and electronic key fob entry systems
- 200mbps broadband and Wi-Fi
- Clean, modern rooms and apartments with underfloor heating and plenty of storage
- Amazing communal areas and study spaces
- Support upon arrival including a full property induction and welcome events