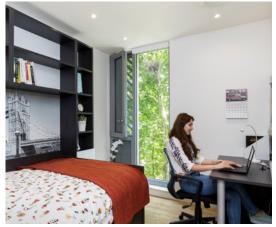

#### Studio room

Our studio apartment is an entirely self contained flat suitable for single occupancy or as a couple. urbanest studios always have the highest quality finishes and modern kitchens. Each studio apartment features a galley kitchen with modern appliances such as a ceramic hob, microwave, fridge/freezer, underfloor heating, memory foam mattress, built-in desk and desk chair, wardrobe and plenty of storage space.

In addition, the rooms are extremely well appointed in general with every student benefiting from a spacious, fitted study desk, plenty of storage for clothes, shoes and books and, depending on the room you choose, either a private or a shared kitchen with first-class appliances.