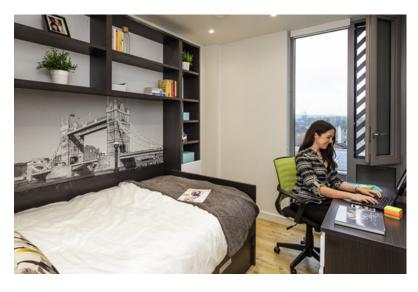

In addition, the rooms are extremely well appointed in general with every student benefiting from a spacious, fitted study desk, plenty of storage for clothes, shoes and books and, depending on the room you choose, either a private or a shared kitchen with first-class appliances.

Our innovative twin rooms offer a great value option for living in central London with a noise-reducing sliding screen to ensure you can enjoy your privacy when you want it. Our private and en-suite rooms are lockable and comfortable but have the advantage of being located within a communal apartment for 3, 6, 7, 9, 10 or even eleven people – perfect for making friends or sharing with a group of friends you have already.