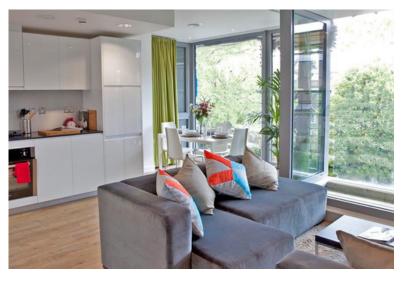

#### Studio room

Our studio apartment is an entirely self contained flat suitable for single occupancy or as a couple. urbanest studios always have the highest quality finishes and modern kitchens. Each studio apartment features a galley kitchen with modern appliances such as a ceramic hob, microwave, fridge/freezer, underfloor heating, memory foam mattress, built-in desk and desk chair, wardrobe and plenty of storage space.

In addition, the rooms are extremely well appointed in general with every student benefiting from a spacious, fitted study desk, plenty of storage for clothes, shoes and books and, depending on the room you choose, either a private or a shared kitchen with first-class appliances.