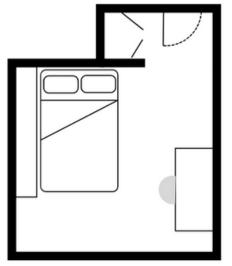

#### Studio room

Our studio apartment is an entirely self contained flat suitable for single occupancy or as a couple. urbanest studios always have the highest quality finishes and modern kitchens. Each studio apartment features a galley kitchen with modern appliances such as a ceramic hob, microwave, fridge/freezer, underfloor heating, memory foam mattress, built-in desk and desk chair, wardrobe and plenty of storage space.

All images and floor plans are indicative and specific rooms may differ slightly is layout and positioning.