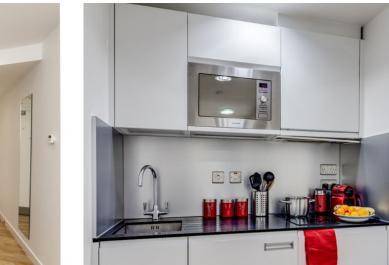

#### Studio room

Our studio apartment is an entirely self contained flat suitable for single occupancy or as a couple. urbanest studios always have the highest quality finishes and modern kitchens. Each studio apartment features a galley kitchen with modern appliances such as a ceramic hob, microwave, fridge/freezer, underfloor heating, memory foam mattress, built-in desk and desk chair, wardrobe and plenty of storage space.

In addition, the rooms are extremely well appointed in general with every student benefiting from a spacious, fitted study desk, plenty of storage for clothes, shoes and books and, depending on the room you choose, either a private or a shared kitchen with first-class appliances.