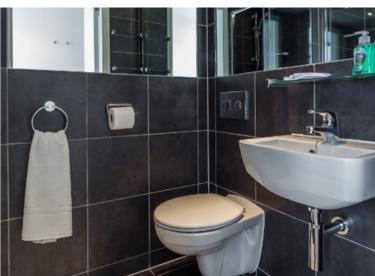

#### En-suite room

Ideal for individuals or a group of friends, urbanest offers en-suite rooms with a large shared kitchen and dining room in every flat. Like all urbanest rooms, the kitchen is finished to the highest standard with stainless steel appliances such as a ceramic hob, fridge/freezer, oven, microwave and a lounge area. Each bedroom features a memory foam mattress, built-in desk and desk chair, underfloor heating, wardrobe and a private luxury shower room. Our en-suite flats range between 4-12 person flats with 10-12 bed flats as duplexes.

#### Private room

Ideal for an individual or sharing with friends. A private lockable room in a two or three bedroom flat comprising of a shared kitchen with modern appliances such as a ceramic hob, dishwasher, fridge/freezer and a microwave. Each flat comes with underfloor heating as well as luxury shower room(s) along with a comfortable memory foam mattress, built-in desk and desk chair and lots of storage space.