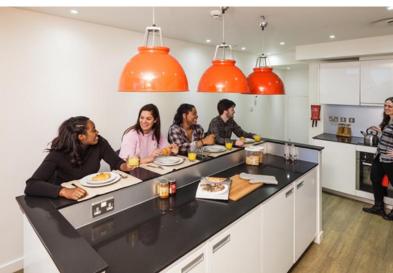

#### En-suite room

Ideal for individuals or a group of friends, urbanest offers en-suite rooms with a large shared kitchen and dining room in every flat. Like all urbanest rooms, the kitchen is finished to the highest standard with stainless steel appliances such as a ceramic hob, fridge/freezer, oven, microwave and a lounge area. Each bedroom features a memory foam mattress, built-in desk and desk chair, underfloor heating, wardrobe and a private luxury shower room. Our en-suite flats range between 4-12 person flats with 10-12 bed flats as duplexes.

In addition, the rooms are extremely well appointed in general with every student benefiting from a spacious, fitted study desk, plenty of storage for clothes, shoes and books and, depending on the room you choose, either a private or a shared kitchen with first-class appliances.