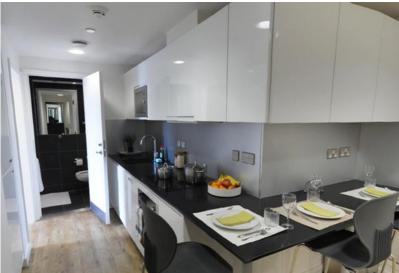

In addition, the rooms are extremely well appointed in general with every student benefiting from a spacious, fitted study desk, plenty of storage for clothes, shoes and books and, depending on the room you choose, either a private or a shared kitchen with first-class appliances.

#### Studio room

Our studio apartment is an entirely self contained flat suitable for single occupancy or as a couple. urbanest studios always have the highest quality finishes and modern kitchens. Each studio apartment features a galley kitchen with modern appliances such as a ceramic hob, microwave, fridge/freezer, underfloor heating, memory foam mattress, built-in desk and desk chair, wardrobe and plenty of storage space.

#### En-suite room

Ideal for individuals or a group of friends, urbanest offers en-suite rooms with a large shared kitchen and dining room in every flat. Like all urbanest rooms, the kitchen is finished to the highest standard with stainless steel appliances such as a ceramic hob, fridge/freezer, oven, microwave and a lounge area. Each bedroom features a memory foam mattress, built-in desk and desk chair, underfloor heating, wardrobe and a private luxury shower room. Our en-suite flats range between 4-12 person flats with 10-12 bed flats as duplexes.

#### Private room

Ideal for an individual or sharing with friends. A private lockable room in a two or three bedroom flat comprising of a shared kitchen with modern appliances such as a ceramic hob, dishwasher, fridge/freezer and a microwave. Each flat comes with underfloor heating as well as luxury shower room(s) along with a comfortable memory foam mattress, built-in desk and desk chair and lots of storage space.