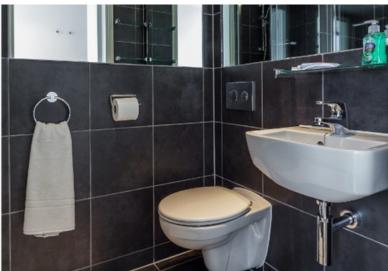

#### En-suite room

Ideal for individuals or a group of friends, urbanest offers en-suite rooms with a large shared kitchen and dining room in every flat. Like all urbanest rooms, the kitchen is finished to the highest standard with stainless steel appliances such as a ceramic hob, fridge/freezer, oven, microwave and a lounge area. Each bedroom features a memory foam mattress, built-in desk and desk chair, underfloor heating, wardrobe and a private luxury shower room. Our en-suite flats range between 4-12 person flats with 10-12 bed flats as duplexes.

#### Private room

Ideal for an individual or sharing with friends. A private lockable room in a two or three bedroom flat comprising of a shared kitchen with modern appliances such as a ceramic hob, dishwasher, fridge/freezer and a microwave. Each flat comes with underfloor heating as well as luxury shower room(s) along with a comfortable memory foam mattress, built-in desk and desk chair and lots of storage space.