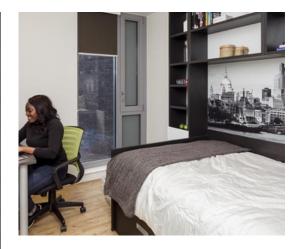

# Room Specs

All of our super comfortable beds have a highquality memory foam mattress to give you a great night's sleep, and every room has underfloor heating, which is controlled by an individual thermostat in your room to keep you warm in the winter months. Super-fast broadband keeps you connected, and the entire building (including all study and social areas) benefits from free WiFi.

In addition, the rooms are extremely well appointed in general with every student benefiting from a spacious, fitted study desk, plenty of storage for clothes, shoes and books and, depending on the room you choose, either a private or a shared kitchen with first-class appliances.

#### Studio room

Our studio apartment is an entirely self contained flat suitable for single occupancy or as a couple. urbanest studios always have the highest quality finishes and modern kitchens. Each studio apartment features a galley kitchen with modern appliances such as a ceramic hob, microwave, fridge/freezer, underfloor heating, memory foam mattress, built-in desk and desk chair, wardrobe and plenty of storage space.