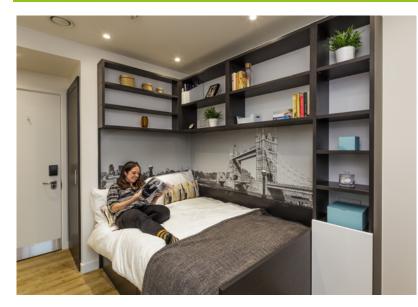

# Room Specs

All of our super comfortable beds have a highquality memory foam mattress to give you a great night's sleep, and every room has underfloor heating, which is controlled by an individual thermostat in your room to keep you warm in the winter months. Super-fast broadband keeps you connected, and the entire building (including all study and social areas) benefits from free WiFi.

In addition, the rooms are extremely well appointed in general with every student benefiting from a spacious, fitted study desk, plenty of storage for clothes, shoes and books and, depending on the room you choose, either a private or a shared kitchen with first-class appliances.

Our innovative twin rooms offer a great value option for living in central London with a noise-reducing sliding screen to ensure you can enjoy your privacy when you want it. Our private and en-suite rooms are lockable and comfortable but have the advantage of being located within a communal apartment for 3, 6, 7, 9, 10 or even eleven people – perfect for making friends or sharing with a group of friends you have already.