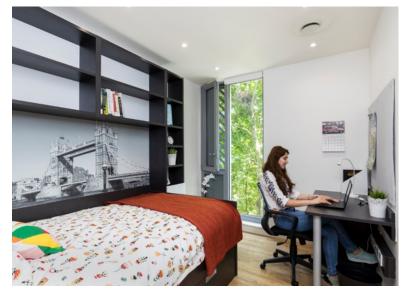

# Room Specs

All of our super comfortable beds have a highquality memory foam mattress to give you a great night's sleep, and every room has underfloor heating, which is controlled by an individual thermostat in your room to keep you warm in the winter months. Super-fast broadband keeps you connected, and the entire building (including all study and social areas) benefits from free WiFi.

In addition, the rooms are extremely well appointed in general with every student benefiting from a spacious, fitted study desk, plenty of storage for clothes, shoes and books and, depending on the room you choose, either a private or a shared kitchen with first-class appliances.

Our innovative twin rooms offer a great value option for living in central London with a noise-reducing sliding screen to ensure you can enjoy your privacy when you want it. Our private and en-suite rooms are lockable and comfortable but have the advantage of being located within a communal apartment for 3, 6, 7, 9, 10 or even eleven people – perfect for making friends or sharing with a group of friends you have already.