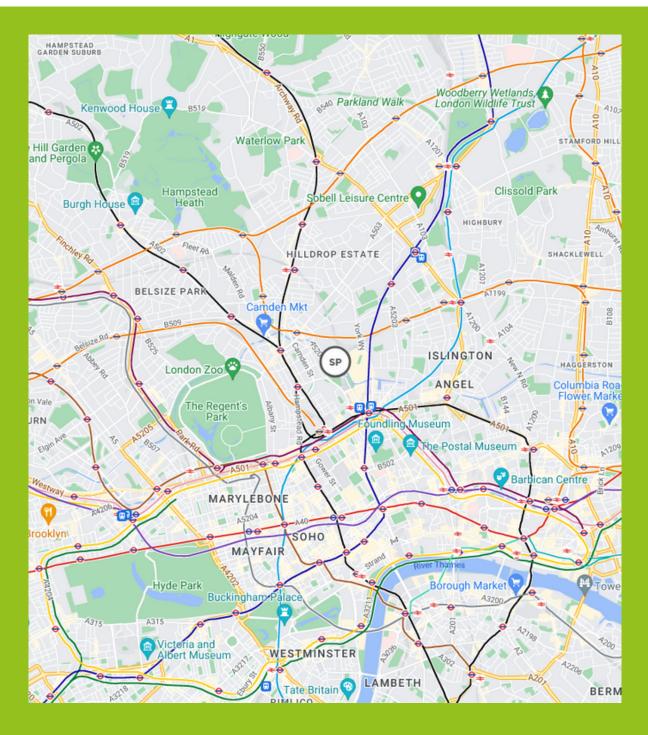

#### Transport Links

wide range of transport links, including bus, cab, tube and railway. The most convenient way to get around is a short bus that takes you through the city. St. Pancras is also a short walk from King's Cross St Pancras Underground Station which gives residents access to 6 London underground lines (Circle Line, Hammersmith & City Line, Metropolitan Line, Northern Line, Piccadilly Line and the Victoria Line). London St Pancras and King's Cross rail terminals give easy access to the UK's national rail network. Urbanest St Pancras London student accommodation also has a bike store with free to use fold away bicycles for all residents, particularly useful if you want to cycle part of your route and take the London underground for the other half.

urbanest St Pancras student accommodation has a

#### Distance To Universities

Our St. Pancras student accommodation is within close distance to several London universities, so no matter where you go to university, rest assured that you won't be living too far away.

Urbanest St. Pancras accommodation is a short walk to the Royal Veterinary College and Central Saint Martins. Within a 3-mile radius is a wide range of other universities in London, which is an easy distance to walk, take a bus, or is even just a couple stops away on the tube.