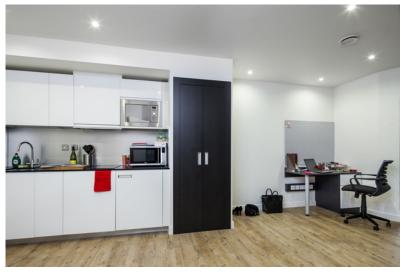

In addition, the rooms are extremely well appointed in general with every student benefiting from a spacious, fitted study desk, plenty of storage for clothes, shoes and books and, depending on the room you choose, either a private or a shared kitchen with first-class appliances.

#### Studio room

Our studio apartment is an entirely self contained flat suitable for single occupancy or as a couple. urbanest studios always have the highest quality finishes and modern kitchens. Each studio apartment features a galley kitchen with modern appliances such as a ceramic hob, microwave, fridge/freezer, underfloor heating, memory foam mattress, built-in desk and desk chair, wardrobe and plenty of storage space.