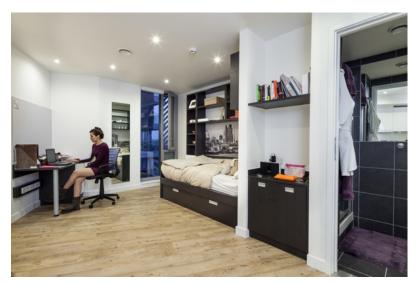

#### En-suite room

Ideal for individuals or a group of friends, urbanest offers en-suite rooms with a large shared kitchen and dining room in every flat. Like all urbanest rooms, the kitchen is finished to the highest standard with stainless steel appliances such as a ceramic hob, fridge/freezer, oven, microwave and a lounge area. Each bedroom features a memory foam mattress, built-in desk and desk chair, underfloor heating, wardrobe and a private luxury shower room. Our en-suite flats range between 4-12 person flats with 10-12 bed flats as duplexes.

In addition, the rooms are extremely well appointed in general with every student benefiting from a spacious, fitted study desk, plenty of storage for clothes, shoes and books and, depending on the room you choose, either a private or a shared kitchen with first-class appliances.